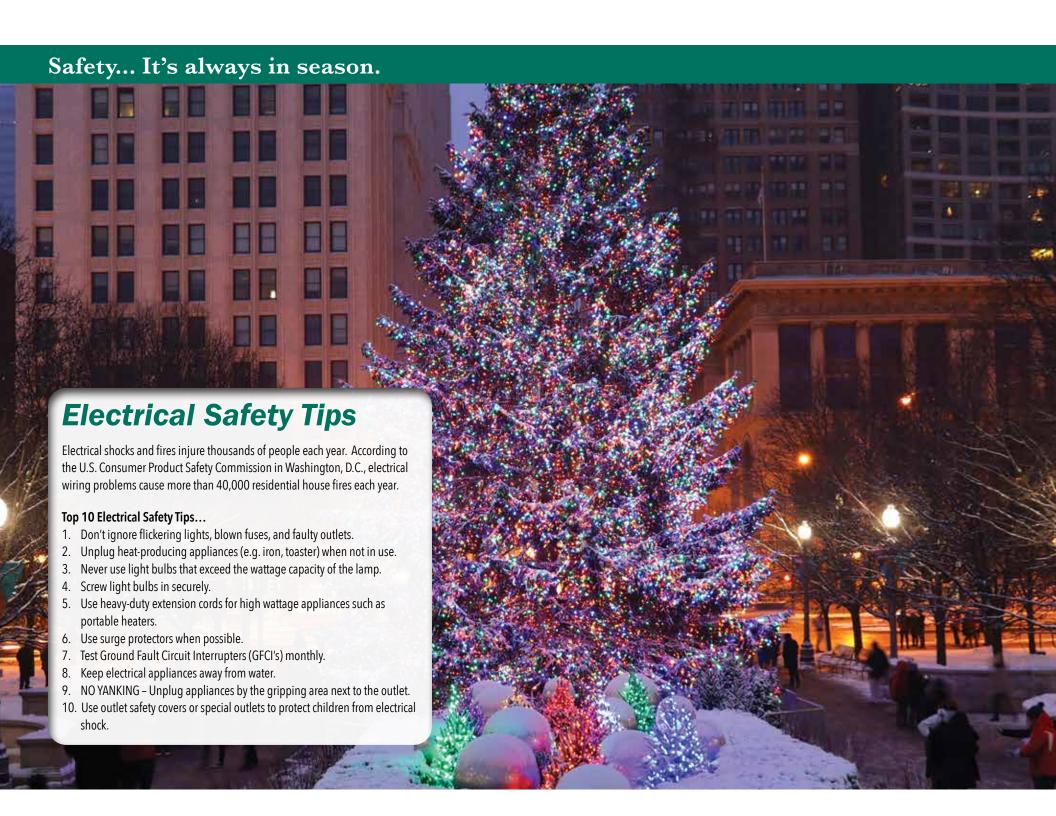

## December

| lighted areas.                                                                                                           | alarms and inspect fire extinguishers monthly.                         |
|--------------------------------------------------------------------------------------------------------------------------|------------------------------------------------------------------------|
| 5 6 When shopping at night, park in well-lighted areas. 7                                                                |                                                                        |
| IDENIDENIDENIDENIDENIDENIDE                                                                                              |                                                                        |
|                                                                                                                          | 18 E N                                                                 |
|                                                                                                                          | 25 Christmas Day                                                       |
| 26 Boxing Day (Canada) Kwanzaa Begins 27 Wash hands often to prevent the spread of infection. 28 29 30 31 New Year's Eve | Universal Work Shift Indicator System D = Days E = Evenings N = Nights |